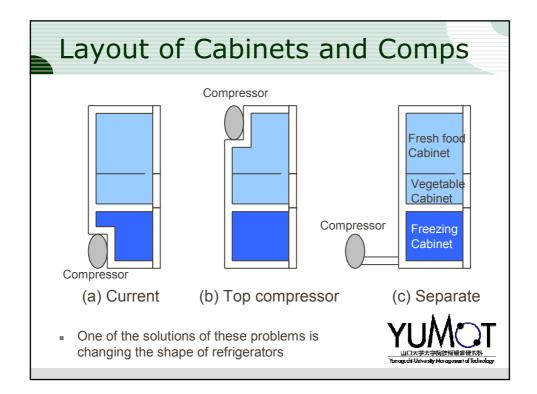

| Dimens                | ions of Quality                                                                                 |
|-----------------------|-------------------------------------------------------------------------------------------------|
| Quality dimension     | Definition                                                                                      |
| Performance           | A product's primary operating characteristics                                                   |
| Features              | The 'bells and whistles' of products and services that supplement their basic functioning       |
| Reliability           | The probability of a product malfunctioning or failing within a specified time period           |
| Conformance           | The degree to which a pr